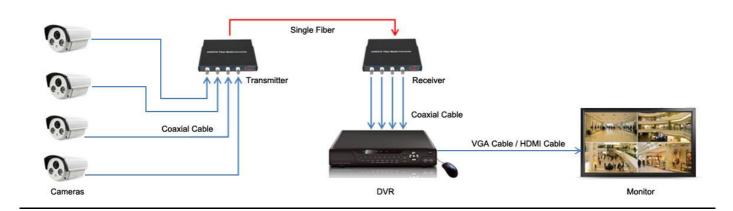

## **4 Channel TVI to Fiber Converter**

**4 channel TVI to Fiber Converter** is designed to transmit 4 channel TVI HD Videos over optic fiber cable, with which we can transmit 4-channel videos over one simplex optic fiber, Long Distance, Lossless, High definition, Non-compression, Real-time transmission. Well used in CCTV.