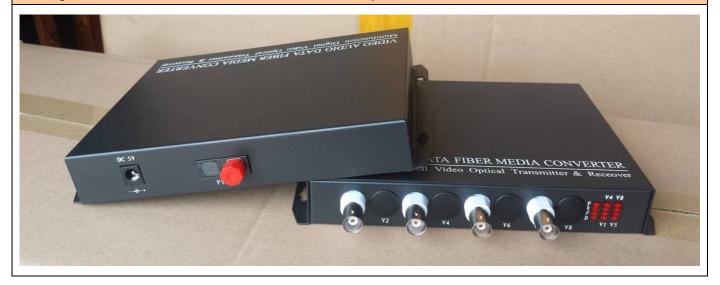

## Packing in the box: 1x Transmitter, 1x Receiver, 2x Power adapters,

<sup>\*</sup> Design and specifications are subject to change without notice.