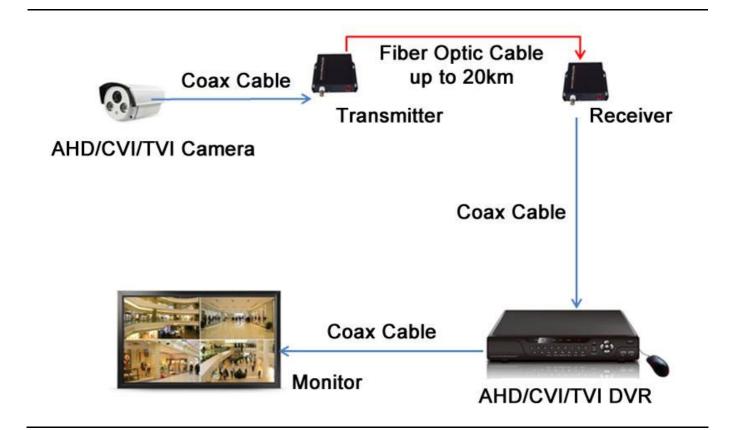

## **1 Channel TVI to Fiber Converter**

**1 channel TVI to Fiber Converter** is designed to transmit 1 channel TVI HD Videos over optic fiber cable, with which we can transmit 1-channel videos over one simplex optic fiber, Long Distance, Lossless, High definition, Non-compression, Real-time transmission. Well used in CCTV.