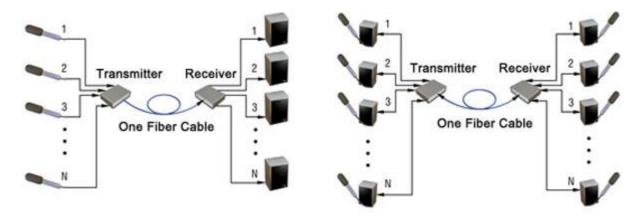

## **Description:**

The RCA Audio to Fiber Converter with RCA Audio connectors which allow transport of CD audio high sampling rate from 48khz to 96khz over standard fiber optic networks. Only one Simplex fiber cable is needed to transmit all required signals in both directions over kilometers.

## Features:

- 1) Transmit several audios over one fiber.
- 2) Support 48khz to 96khz.
- 3) LED indicators.
- 4) Supports hot swapping and hot plugging.