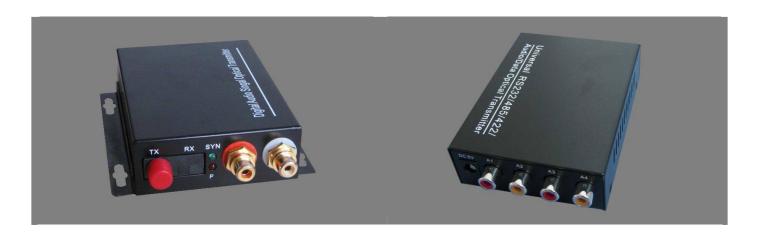

## **RCA Audio to Fiber Converter**

## **Description:**

The RCA Audio to Fiber Converter with RCA Audio connectors which allow transport of CD audio high sampling rate from 48khz to 96khz over standard fiber optic networks. Only one Simplex fiber cable is needed to transmit all required signals in both directions over kilometers.

## Features:

- 1) Transmit several audios over one fiber.
- 2) Support 48khz to 96khz.
- 3) LED indicators.
- 4) Supports hot swapping and hot plugging.