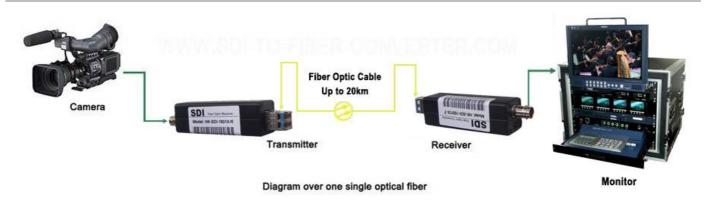

### **Description:**

HK-SDI-1931X is designed for Professional Broadcast Digital Studios, which can be used to transmit 1 channel 3G HDSDI video with embedded audio over a simplex optic fiber, unpacked, high reliability, high performance. Support Standard Definition to SDI (270Mbps), High Definition to SDI (1.485Gbps) and 3G-SDI (2.97Gbps) Video formats. Built-in 3G-SDI Line Equalizer, Reclocker and Cable Driver, to recover its signals and Jitter and restraining functions perfectly. I Broadcast Signal Quality, according to SMPTE standard completely.

#### Features:

- 1) Transmit 1-ch 3G HD-SDI video and embedded audio over one fiber.
- 2) Support 270Mb/s to 2.97Gbit/s.
- 3) Broadcast Signal Quality, Compliance with SMPTE 424M, SMPTE 292M and SMPTE 259M.
- 4) Immune to pathological patterns over the entire link budget and operating temperature range.
- 5) Automatic cable EQ (Belden 1694A cable) to 100 meters at 3G HD-SDI transmission.
- 6) LED indicators.
- 7) Supports hot swapping and hot plugging.