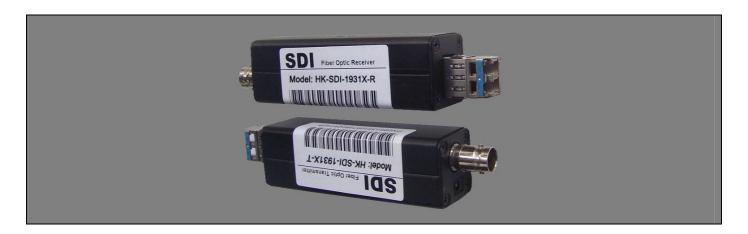

# Mini Professional 3G HDSDI to fiber converter

### **Description:**

HK-SDI-1931X is designed for Professional Broadcast Digital Studios, which can be used to transmit 1 channel 3G HDSDI video with embedded audio over a simplex optic fiber, unpacked, high reliability, high performance. Support Standard Definition to SDI (270Mbps), High Definition to SDI (1.485Gbps) and 3G-SDI (2.97Gbps) Video formats. Built-in 3G-SDI Line Equalizer, Reclocker and Cable Driver, to recover its signals and Jitter and restraining functions perfectly. I Broadcast Signal Quality, according to SMPTE standard completely.

### Diagram:

| IIDODI TO TIDEIX CON     | V                                                                                                                                                                                                                                                                                                                                                               | •                                                                         |                                |                         |             | opecineation |
|--------------------------|-----------------------------------------------------------------------------------------------------------------------------------------------------------------------------------------------------------------------------------------------------------------------------------------------------------------------------------------------------------------|---------------------------------------------------------------------------|--------------------------------|-------------------------|-------------|--------------|
|                          |                                                                                                                                                                                                                                                                                                                                                                 |                                                                           |                                |                         |             |              |
| Technical Performance    | ce list:                                                                                                                                                                                                                                                                                                                                                        |                                                                           |                                |                         |             |              |
| Product Name             | Mini Professional 3G HDSDI to fiber Converter                                                                                                                                                                                                                                                                                                                   |                                                                           |                                |                         |             |              |
| Product Model            | Transmitter: HK-SDI-1931X-T, Receiver: HK-SDI-1931-R                                                                                                                                                                                                                                                                                                            |                                                                           |                                |                         |             |              |
| Optical Fiber            | Single fibers, LC connector, Compatible with multimode or single mode fiber                                                                                                                                                                                                                                                                                     |                                                                           |                                |                         |             |              |
| Working Environment      | Working Temperature: 0°C ~ +75°C; Relative Humidity: 0 ~ 95% (no cold condensation)                                                                                                                                                                                                                                                                             |                                                                           |                                |                         |             |              |
| Warranty                 | 2 Years warranty                                                                                                                                                                                                                                                                                                                                                |                                                                           |                                |                         |             |              |
| Product:                 |                                                                                                                                                                                                                                                                                                                                                                 | Item No.                                                                  | Dimension(mm)                  |                         | NW(kg)      | GW(kg)       |
| HDSDI to fiber Conv      | DSDI to fiber Converter HK-SDI-1911X-T/R                                                                                                                                                                                                                                                                                                                        |                                                                           | 118 x 26 x 26 mm ( L x W x H ) |                         | 020. kg/pcs | 0.90 kg/pair |
| 3GSDI to fiber Converter |                                                                                                                                                                                                                                                                                                                                                                 | HK-SDI-1931X-T/R                                                          | 118 x 26 x 26 mm ( L x W x H ) |                         | 020. kg/pcs | 0.90 kg/pair |
| Packing in the box       |                                                                                                                                                                                                                                                                                                                                                                 | 1x Transmitter, 1x Receiver, 2x Power adapter, 2x SFP Optical Transceiver |                                |                         |             |              |
| Video Performance:       |                                                                                                                                                                                                                                                                                                                                                                 |                                                                           |                                |                         |             |              |
| Video Connector:         | Transmitter: 1x BNC input                                                                                                                                                                                                                                                                                                                                       |                                                                           |                                | Receiver: 1x BNC output |             |              |
| Video Format:            | <ol> <li>All inputs and outputs are equalized and re-clocked</li> <li>Immune to pathological patterns over the entire link budget and operating temperature range</li> <li>Broadcast Signal Quality, SMPTE 424M-2006, 292, 259 and DVB-ASI compliant</li> <li>Support SDSDI &amp; HDSDI &amp; 3GSDI, Support 270M &amp; 1.485G &amp; 2.97G SDI Video</li> </ol> |                                                                           |                                |                         |             |              |
| Automatic cable:         | 150m@1485Mbps, 100m@2970Mbps,                                                                                                                                                                                                                                                                                                                                   |                                                                           |                                |                         |             |              |
| Optical Performance:     |                                                                                                                                                                                                                                                                                                                                                                 |                                                                           |                                |                         |             |              |
| Fiber Connector:         | Transmitter: 1x LC                                                                                                                                                                                                                                                                                                                                              |                                                                           |                                | Receiver: 1x LC         |             |              |
| Fiber Format:            | Single Mode                                                                                                                                                                                                                                                                                                                                                     |                                                                           |                                |                         |             |              |
| Working Wavelength:      | 1310nm                                                                                                                                                                                                                                                                                                                                                          |                                                                           |                                |                         |             |              |
| Return Loss:             | > 15dB                                                                                                                                                                                                                                                                                                                                                          |                                                                           |                                |                         |             |              |