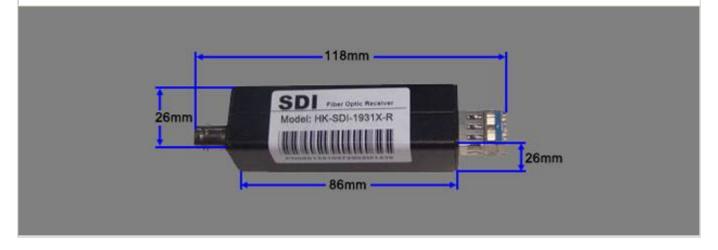

### Diagram:

| IIDODI TO TIDEIX CON     | V                                                                                                                                                                                                                                                                                                                                                               | •                                                                         |                                |                         |             | opecineation |
|--------------------------|-----------------------------------------------------------------------------------------------------------------------------------------------------------------------------------------------------------------------------------------------------------------------------------------------------------------------------------------------------------------|---------------------------------------------------------------------------|--------------------------------|-------------------------|-------------|--------------|
|                          |                                                                                                                                                                                                                                                                                                                                                                 |                                                                           |                                |                         |             |              |
| Technical Performance    | ce list:                                                                                                                                                                                                                                                                                                                                                        |                                                                           |                                |                         |             |              |
| Product Name             | Mini Professional 3G HDSDI to fiber Converter                                                                                                                                                                                                                                                                                                                   |                                                                           |                                |                         |             |              |
| Product Model            | Transmitter: HK-SDI-1931X-T, Receiver: HK-SDI-1931-R                                                                                                                                                                                                                                                                                                            |                                                                           |                                |                         |             |              |
| Optical Fiber            | Single fibers, LC connector, Compatible with multimode or single mode fiber                                                                                                                                                                                                                                                                                     |                                                                           |                                |                         |             |              |
| Working Environment      | Working Temperature: 0°C ~ +75°C; Relative Humidity: 0 ~ 95% (no cold condensation)                                                                                                                                                                                                                                                                             |                                                                           |                                |                         |             |              |
| Warranty                 | 2 Years warranty                                                                                                                                                                                                                                                                                                                                                |                                                                           |                                |                         |             |              |
| Product:                 |                                                                                                                                                                                                                                                                                                                                                                 | Item No.                                                                  | Dimension(mm)                  |                         | NW(kg)      | GW(kg)       |
| HDSDI to fiber Conv      | DSDI to fiber Converter HK-SDI-1911X-T/R                                                                                                                                                                                                                                                                                                                        |                                                                           | 118 x 26 x 26 mm ( L x W x H ) |                         | 020. kg/pcs | 0.90 kg/pair |
| 3GSDI to fiber Converter |                                                                                                                                                                                                                                                                                                                                                                 | HK-SDI-1931X-T/R                                                          | 118 x 26 x 26 mm ( L x W x H ) |                         | 020. kg/pcs | 0.90 kg/pair |
| Packing in the box       |                                                                                                                                                                                                                                                                                                                                                                 | 1x Transmitter, 1x Receiver, 2x Power adapter, 2x SFP Optical Transceiver |                                |                         |             |              |
| Video Performance:       |                                                                                                                                                                                                                                                                                                                                                                 |                                                                           |                                |                         |             |              |
| Video Connector:         | Transmitter: 1x BNC input                                                                                                                                                                                                                                                                                                                                       |                                                                           |                                | Receiver: 1x BNC output |             |              |
| Video Format:            | <ol> <li>All inputs and outputs are equalized and re-clocked</li> <li>Immune to pathological patterns over the entire link budget and operating temperature range</li> <li>Broadcast Signal Quality, SMPTE 424M-2006, 292, 259 and DVB-ASI compliant</li> <li>Support SDSDI &amp; HDSDI &amp; 3GSDI, Support 270M &amp; 1.485G &amp; 2.97G SDI Video</li> </ol> |                                                                           |                                |                         |             |              |
| Automatic cable:         | 150m@1485Mbps, 100m@2970Mbps,                                                                                                                                                                                                                                                                                                                                   |                                                                           |                                |                         |             |              |
| Optical Performance:     |                                                                                                                                                                                                                                                                                                                                                                 |                                                                           |                                |                         |             |              |
| Fiber Connector:         | Transmitter: 1x LC                                                                                                                                                                                                                                                                                                                                              |                                                                           |                                | Receiver: 1x LC         |             |              |
| Fiber Format:            | Single Mode                                                                                                                                                                                                                                                                                                                                                     |                                                                           |                                |                         |             |              |
| Working Wavelength:      | 1310nm                                                                                                                                                                                                                                                                                                                                                          |                                                                           |                                |                         |             |              |
| Return Loss:             | > 15dB                                                                                                                                                                                                                                                                                                                                                          |                                                                           |                                |                         |             |              |

## Dimension:

Shake: